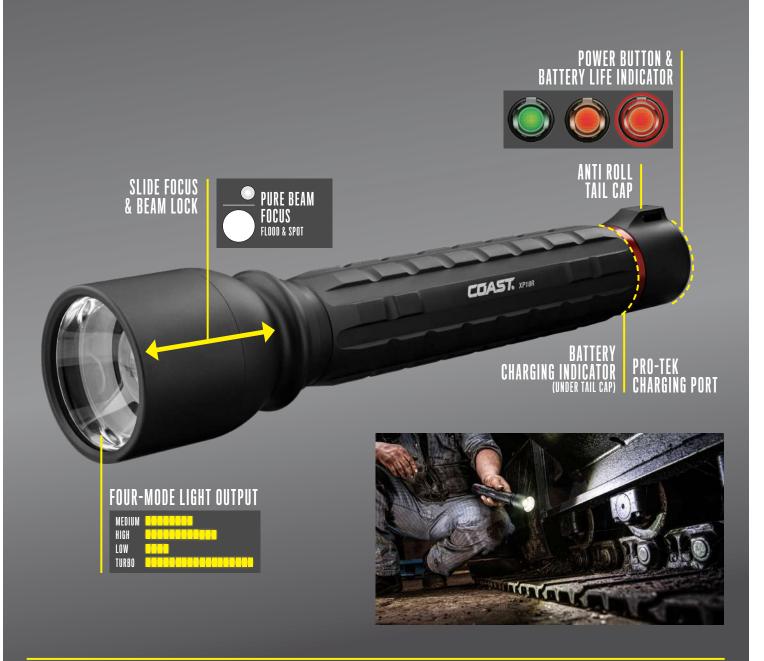

## An ultra-bright large-format torch in COAST's new durable "extreme performance" line of portable lighting solutions

The COAST XP18R torch delivers a whopping 3650 lumens in turbo mode, with 1460 lumens on high, in COAST's crisp, consistent beam. Turbo mode can be accessed with a long push of the rear switch, along with three other modes (low, medium, and high).

The torch is able to achieve such incredible specs due to its COAST ZITHION-X<sup>™</sup> rechargeable battery, which can be charged in the torch via a Pro-Tek port or outside of the torch. The torch features COAST's Dual Power<sup>™</sup> technology, meaning the torch is compatible with six AA alkaline batteries (sold separately).

This powerhouse — the most powerful in COAST's new XP (Extreme Performance) line of torches — features a real-time power indicator plus patented slide-focusing optical technology that shines clean flood light and piercing spot light with seamless transitions between.

## **FEATURES:**