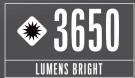

## XP18R PURE BEAM FOCUSING TORCH

**RECHARGEABLE-DUAL POWER** 

Rechargeable ZITHION-X<sup>™</sup> battery - Also works with Alkaline batteries

POWER SOURCES: d 6 x AA ZITHION™ OR ALKALINE

## An ultra-bright large-format torch in COAST's new durable "extreme performance" line of portable lighting solutions

The COAST XP18R torch delivers a whopping 3650 lumens in turbo mode, with 1460 lumens on high, in COAST's crisp, consistent beam. Turbo mode can be accessed with a long push of the rear switch, along with three other modes (low, medium, and high).

The torch is able to achieve such incredible specs due to its COAST ZITHION-X<sup>™</sup> rechargeable battery, which can be charged in the torch via a Pro-Tek port or outside of the torch. The torch features COAST's Dual Power<sup>™</sup> technology, meaning the torch is compatible with six AA alkaline batteries (sold separately).

This powerhouse — the most powerful in COAST's new XP (Extreme Performance) line of torches — features a real-time power indicator plus patented slide-focusing optical technology that shines clean flood light and piercing spot light with seamless transitions between.

## **FEATURES:**